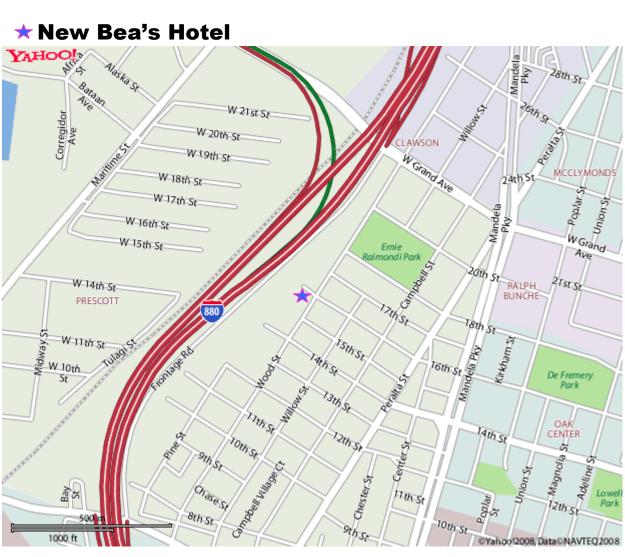

### **NEW BEA'S HOTEL**

1755 16th Street, Oakland, CA 94607

Phone: (510) 251-0791

- Approximately \$35 per night, up to two people sharing one room
- 2 miles away from Lincoln University

### **★ New Bea's Hotel**