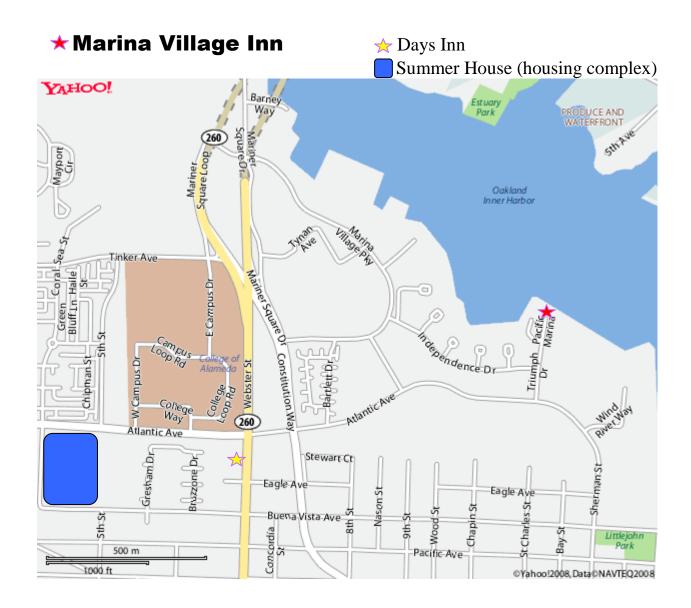

## DAYS INN (Alameda)

# http://www.daysinn.com/

1925 Webster Street, Alameda, CA 94501

Phone: (510) 521-8400 Fax: (510) 521-8406

- Approximately \$90-\$100 per night, per room
- 2.2 miles away from Lincoln University

Summer House (housing complex) **★ Days Inn** YAHOO! 260 Oakland Inner Harbor Barney Way Mt Hood Dr Moulin Ln Lina Ave Cotati Ln Marina Village Pky O all Marina Village Pky College of Alameda Cambus Loop Rd Atlantic Ave Bryant Ave College Way Hollister Ave Stewart Ct Poggi Ave. Gresham Dr. Brush St Eagle & Eagle Ave Buena Vista Ave 500 m Pacific Ave 1000 ft ©Yahoo!2008, Data©NAVTEQ2008

Days Inn Alameda