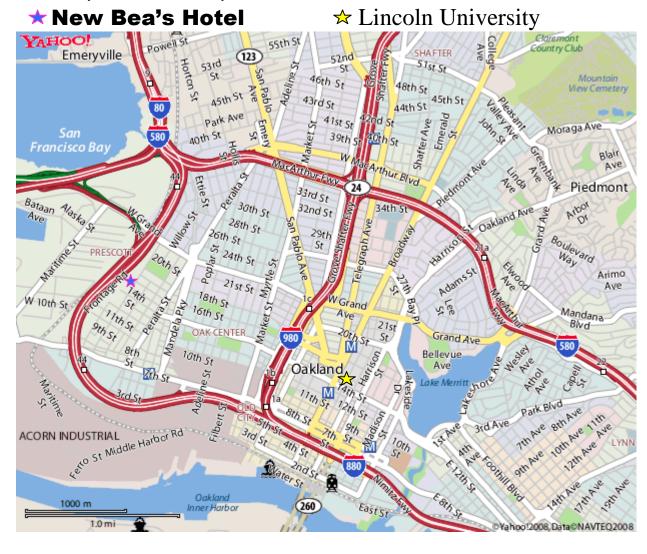

### **NEW BEA'S HOTEL**

1755 16th Street, Oakland, CA 94607

Phone: (510) 251-0791

- Approximately \$35 per night, up to two people sharing one room
- 2 miles away from Lincoln University

### **★ New Bea's Hotel**