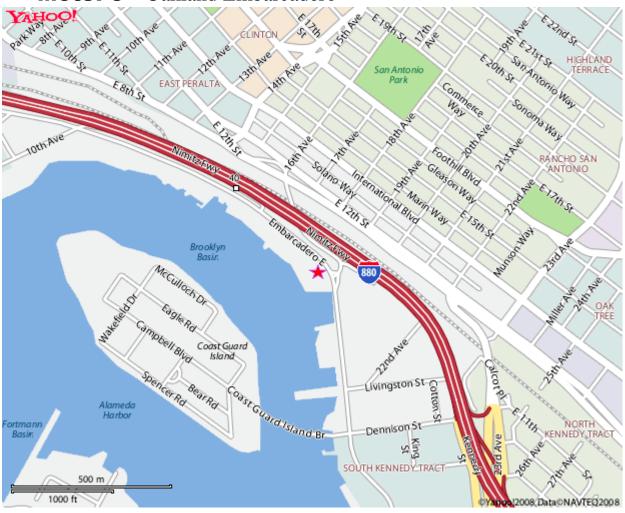

## MOTEL 6 (Oakland Embarcadero)

http://www.motel6.com/

1801 Embarcadero East, Oakland, CA 94606

Phone: (510) 436-0103 Fax: (510) 436-7428

- Approximately \$75-\$90 per night, per room3 miles away from Lincoln University

### **★ Motel 6** Oakland Embarcadero

**Motel 6** Oakland Embarcadero