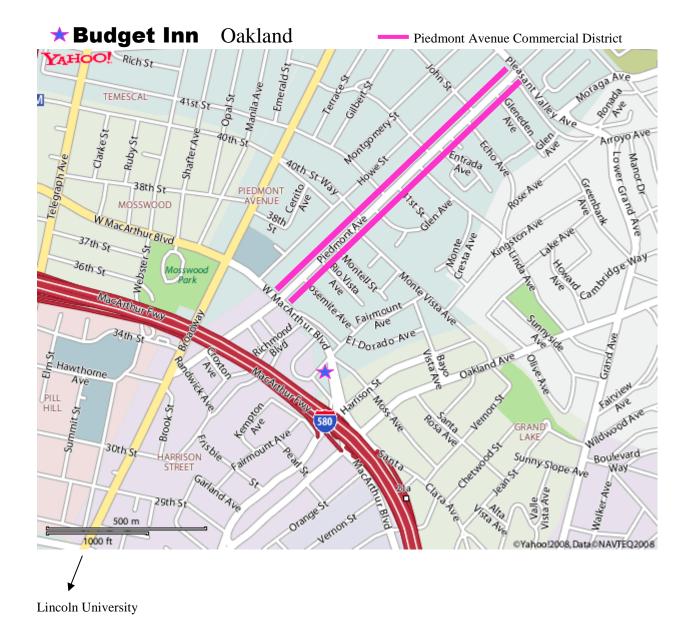

# BUDGET INN (Piedmont Avenue Commercial District, Oakland)

Phone: (510) 658-0550

- Approximately \$50 per night, per room
- 1.9 miles away from Lincoln University