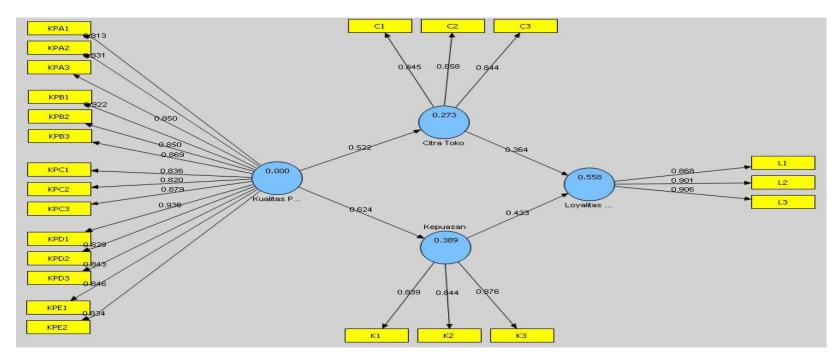

## Lincoln University Structure Equation Modeling (SEM)

## **Partial Least Squares Path Modeling (SmartPLS)**

This workshop aims to provide an in-depth methodological introduction into the PLS-SEM approach



## **Content of workshop**

- PLS Structural Equation Modeling, Step -by- step workout Using SmartPLS
- Import data from Excel to SmartPLS, Construct validity
- Convergent validity, Missing data
- Bootstrapping, Reporting PLS outcomes
- Hypothesis Testing

Conductor: Mohamed Tailab Email: mtailab@Lincolnucasf.edu Date: March 9, 2015 Time: 11:45 to 12:30 Location: Room 404

For Registration: Library and Student Lounge